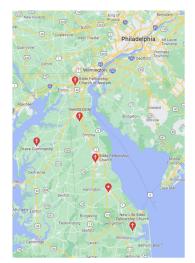

#### **Pray for Future Church Planting Projects**

The Board of Church Extension is looking to God for wisdom for future Mission Churches.

They are especially looking at DELMARVA. DELMARVA consists of Delaware, the eastern shore of Maryland, and the eastern shore of Virginia. The map to the right shows the existing BFC churches and Mission Churches currently in DELMARVA.